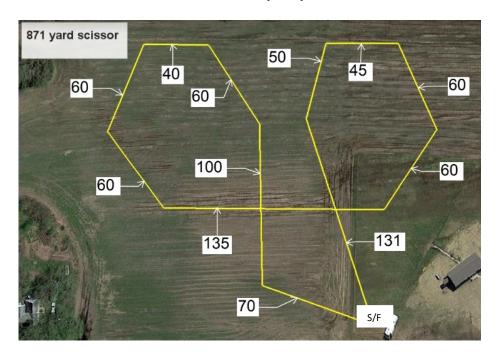

s when making reservations\*\*\*\*\*

## Things to know:

\*The field is not fenced, but is away from high roads.

\*Trees provide a visual barrier on three sides.

\*Be prepared and bring your own shade and water for your hounds.

\*Water and bathroom facilities are available.

\*Please be respectful of the site by cleaning up after yourself and your hounds.

\*\*\*Phone number on the field is 317-945-2912\*\*\*
Please call this number for day-of-trial issues or emergencies

SLASH reserves the right to alter the course plans as needed due to weather or field conditions on the day of the trial.

### **FOOD**

There will be food available for purchase (cash only) for both Saturday and Sunday. There are no nearby restaurants, so please plan accordingly.



## Saturday 798yd



Sunday 871yd



#### OFFICIAL AMERICAN SIGHTHOUND FIELD ASSOCIATION ENTRY FORM

# St. Louis Area Sighthounds All Breed ASFA Lure Field Trial Saturday, December 28, 2024

Early entries: \$16 first hound, \$14 each additional hound (same owner/household)

Early Entries Close: Monday December 23, 2024

Day of Trial Entries for Saturday: \$25 per hound, close at 8:00 am day of trial Make checks payable to *SLASH* in US funds only and mail with completed entry form to:

Mary Frances Miller, FTS, 208 Clearbrook Ct. Nashville, TN 37205

|                                                                 | ase check your completed en                        |                                 | iete or unpaid        |  |  |  |
|-----------------------------------------------------------------|-----------------------