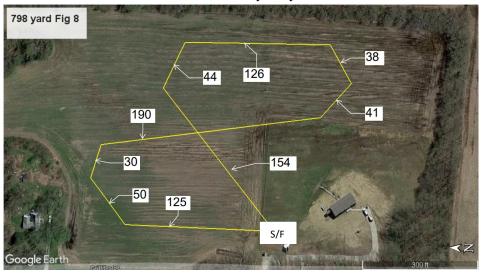

rent pet policies when making reservations\*\*\*\*\*

## Things to know:

\*The field is not fenced, but is away from high roads.

\*Trees provide a visual barrier on three sides.

\*Be prepared and bring your own shade and water for your hounds.

\*Water and bathroom facilities are available.

\*Please be respectful of the site by cleaning up after yourself and your hounds.

\*\*\*Phone number on the field is 317-945-2912\*\*\*
Please call this number for day-of-trial issues or emergencies

SLASH reserves the right to alter the course plans as needed due to weather or field conditions on the day of the trial.

### **FOOD**

There will be food available for purchase (cash only) for both Saturday and Sunday. There are no nearby restaurants, so please plan accordingly.



## Saturday 798yd



Sunday 871yd



#### OFFICIAL AMERICAN SIGHTHOUND FIELD ASSOCIATION ENTRY FORM

# St. Louis Area Sighthounds All Breed ASFA Lure Field Trial Saturday, December 28, 2024

Early entries: \$16 first hound, \$14 each additional hound (same owner/household)

Early Entries Close: Monday December 23, 2024

Day of Trial Entries for Saturday: \$25 per hound, close at 8:00 am day of trial Make checks payable to *SLASH* in US funds only and mail with completed entry form to:

Mary Frances Miller, FTS, 208 Clearbrook Ct. Nashville, TN 37205

|                                                                 | ase check your completed en                        |                                 | iete or unpaid        |  |  |  |
|-----------------------------------------------------------------|-------